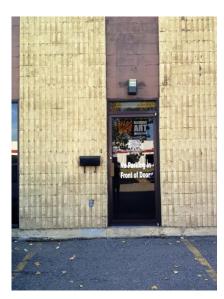

#### **DETAILS**

Address: Bay #3, 3815 61 Ave SE (Foothills Industrial Park, just north of Glenmore Trail East and east of Barlow Trail)

Public transport accessible: #23 bus has stops along 61<sup>st</sup> Avenue close by to location

**Building Type:** Business is in condo-type bay situated in between other bays

Available Space: Full size is 3900 square feet (approx. 30' x 130'), split into office, storage and shop space

Access: Standard front door entrance; south-facing back door and garage-style bay door

# North facing front of building

- Ample parking evenings and weekends.
- Limited parking during regular office hours.
- regular office hours.

  Easily accessible via #23
  bus
- ➤ In Foothills Industrial Park, close to Staples, Tim Hortons, gas station, and numerous restaurants.