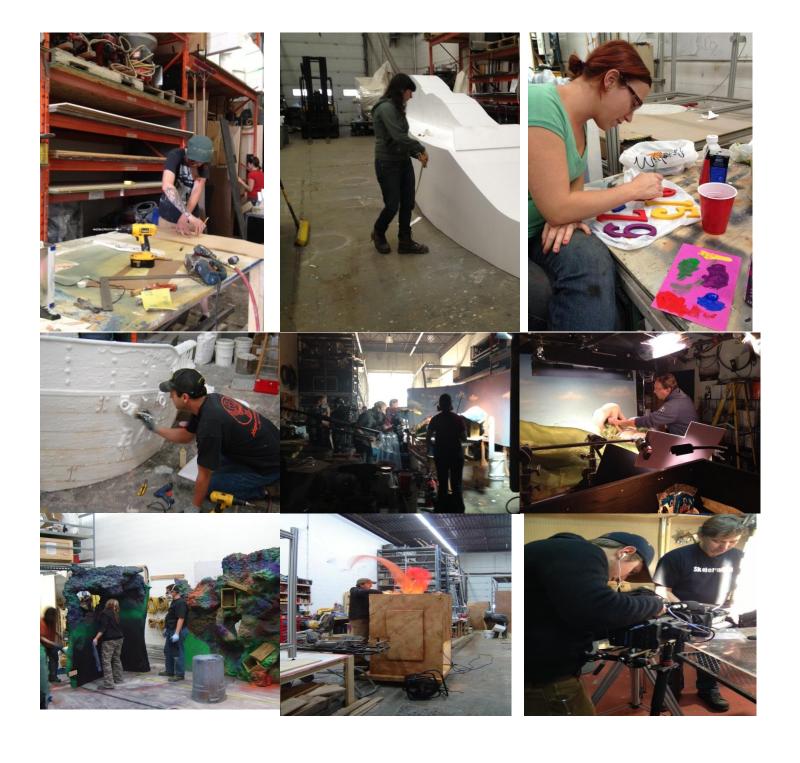

# Multi-use shop space

- Molding and casting
- Model making
- > Workshops
- > Drawing + design
- ► Large scale fabrication
- > Small scale props
- > Painting
- > Photographic + film studio

### **FEATURES**

Multiple 4' x 8' shop tables

Ceiling height: 20'

Hand tools and equipment available on a case by case basis including welding equipment, forklift, table saw, and small

spray area.

Two washrooms and one deep industrial sink

Kitchen with fridge and microwave

Concrete floor throughout; rubber mats available in shop

Limited natural light in shop when bay door open

Overhead shop lights colour corrected to natural

Parking in front and back