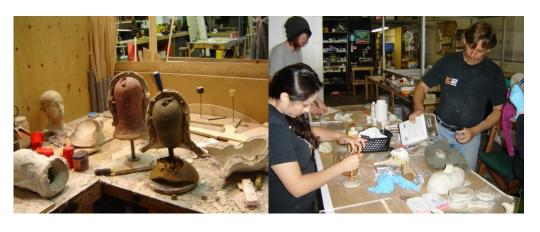

### **FEATURES**

Multiple 4' x 8' shop tables

Ceiling height: 20'

Hand tools and equipment available on a case by case basis including welding equipment, forklift, table saw, and small

spray area.

Two washrooms and one deep industrial sink

# Multi-use shop space

- Molding and casting
- Model making
- > Workshops
- > Drawing + design
- ► Large scale fabrication
- > Small scale props
- > Painting
- > Photographic + film studio