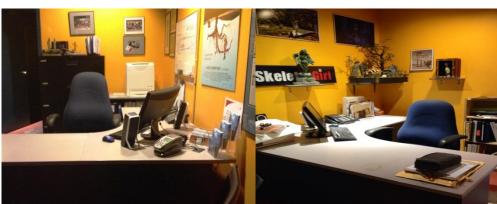

Office – phone, desk, computer, fax, scanner, and printer access.

## Offices

Desks, computers, scanner, fax machine, printer.