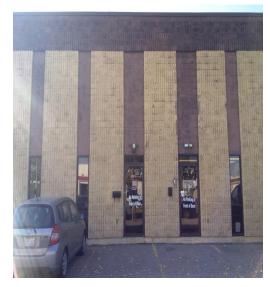

#### **DETAILS**

Address: Bay #3, 3815 61 Ave SE (Foothills Industrial Park, just north of Glenmore Trail East and east of Barlow Trail)

Public transport accessible: #23 bus has stops along 61<sup>st</sup> Avenue close by to location

**Building Type:** Business is in condo-type bay situated in between other bays

Available Space: Full size is 3900 square feet (approx. 30' x 130'), split into office, storage and shop space

Access: Standard front door entrance; south-facing back door and garage-style bay door

# North facing front of building

- Ample parking evenings and weekends.
- Limited parking during regular office hours.
- regular office hours.

  Easily accessible via #23
  bus
- ➤ In Foothills Industrial Park, close to Staples, Tim Hortons, gas station, and numerous restaurants.